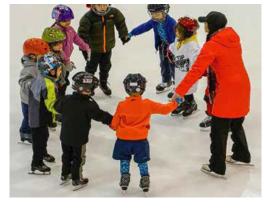

A 30 minute program for young skaters aged 3 to 7. No previous skating experience is required. We provide a small group environment where children are encouraged to stand on their own and balance and control at their own pace. Skaters are assessed at their first class and grouped by ability. Skaters that are able to stand and move on their own begin working on the CanSkate badges.